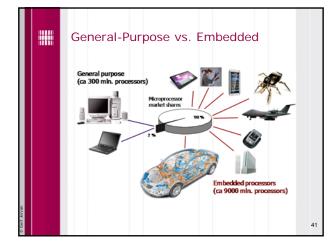

erf.)<br>No. of package types<br>Design support life<br>Production life<br><u>Service life</u> | <u>1990</u><br>-55 to 125<br>5v<br>≤10<br>>10 yrs.<br>>10 yrs.<br><b>&gt;20 yrs</b> . | 2000<br>-40 to +85<br>1.5∨<br>100<br><60<br>1-5 yrs.<br>3-5 yrs.<br>5-10 yrs. | 2010<br>0 to 70<br>0.6v<br>170<br>??<br><1yr.<br><3yrs.<br>< <b>5yrs.</b> |    |
| © Gert Jervan |                                                                                                                                                                 |                                                                                       | *MRC                                                                          | QW-2002, Bernstein                                                        | 25 |