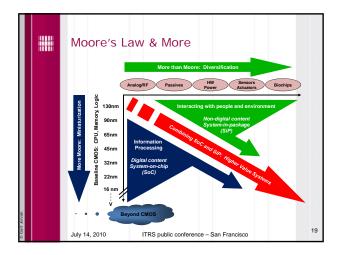

|               | Product Technical Trends                                                                                                                                        |                                                                                       |                                                                               |                                                                           |    |
|---------------|-----------------------------------------------------------------------------------------------------------------------------------------------------------------|---------------------------------------------------------------------------------------|-------------------------------------------------------------------------------|--------------